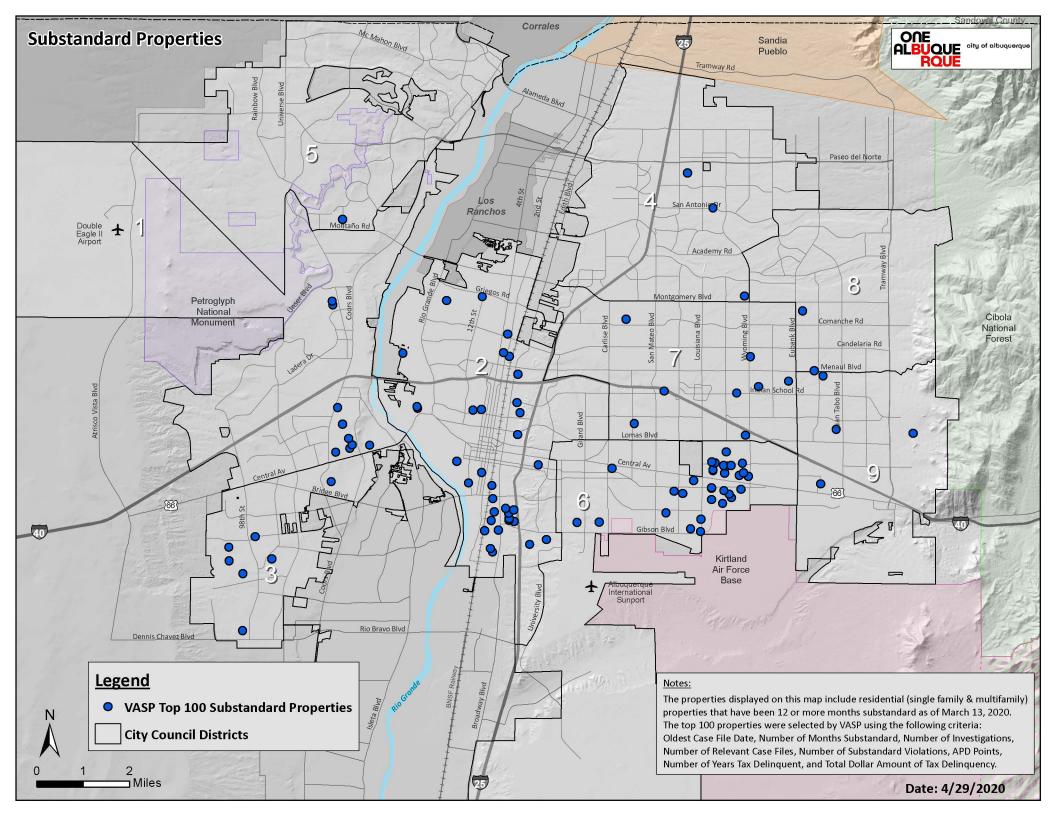

VASP was tasked with identifying the top 100 vacant and substandard residential nuisance properties that most severely affect surrounding communities. VASP took on this complex task by working with key datasets which the group narrowed down to create a rubric which is used to identify such properties. A variety of data points were considered, such as, number of APD/AFR calls for service, liens placed for securing and cleaning properties, tax liens, number of code violations, and others.

A preliminary list of top 100 problem properties identified by using the 8 key elements listed above is attached to this report. This information will be used to develop recommendations for actions that may be taken to transform blighted, vacant, and other problem properties back into productive use to support neighborhood vitality without having to demolish existing structures.